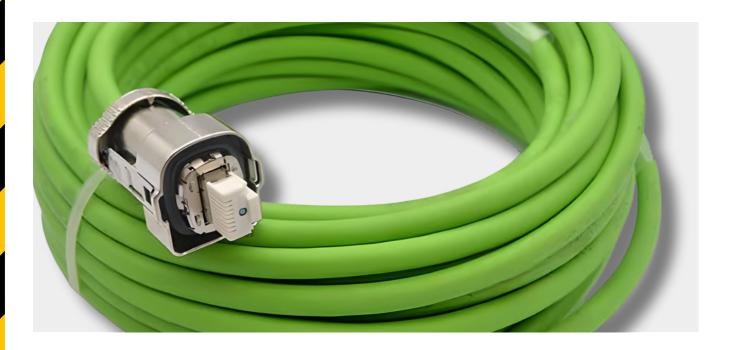

#### **SERVO HYBRID**

Hybrid cables for industrial automation are built to manage power transmission (servomotor power supply) and signal transmission which goes from analogue to digital (Encoder integrated into the servomotor). This new technology called OCS (One Cable Solution) reduces cabling times, optimizes space and creates added value in long-term reliability.

Bosch Acuro Link

Siemens Occ S210

Keba DSL

Num DSL

Sew Movilink DDI

Sick Hiperface DSL

B&R Endat 2.2

Beckhoff DSL