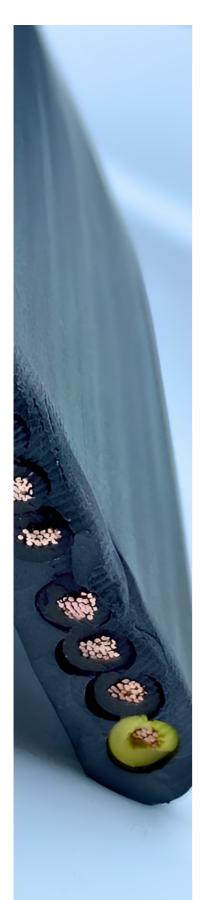

### **DATA**

Suitable to signal transmission for proximity switches, sensors, solenoid valves and actuators

Standard multipolar cables, with both total and pairs screening and with oil resistance

Colours according to DIN 47100 Suitable to power supplies of transducers, actuators, sensors, etc.

LiYY

LiYCY