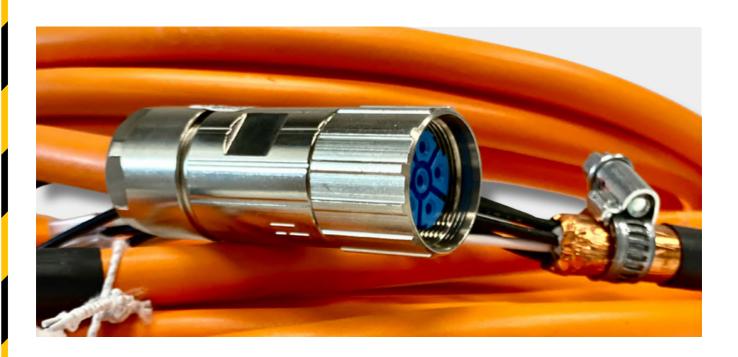

- Pre-connected cables for SERVO applications in addition to linear cable.
- We manufacture cables for servomotors, resolvers and encoders in fixed laying and moving laying, produced following major brands of brushless motors standards.
- We both provide single packaging, in order to guarantee the cable integrity during transport, or split packaging.

- Cablings are tested individually: cables are subjected to electrical tests, functional tests, pin assignment tests, short-circuit test and a final visual inspection.
- Assembly with major brands connectors.
- Available in lengths from 0.5m up to 100m.