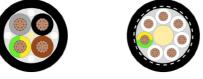

### **DATA**

Suitable to signal transmission for proximity switches, sensors, solenoid valves and actuators

Standard multipolar cables, with both total and pairs screening and with oil resistance

Colours according to DIN 47100 Suitable to power supplies of transducers, actuators, sensors, etc.

LiYY

LiYCY