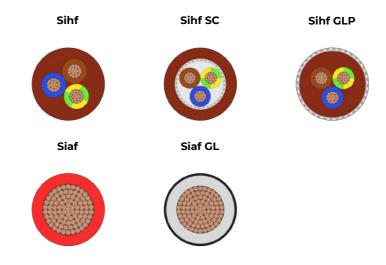

#### LOW VOLTAGE

Flexible single-core and multi-core cables insulated in silicone rubber. Also available in shielded and armed versions.

#### MEDIUM VOLTAGE

Flexible single-core power cables insulated with silicone rubber, covered with polyester braid.

Siaf MT POL